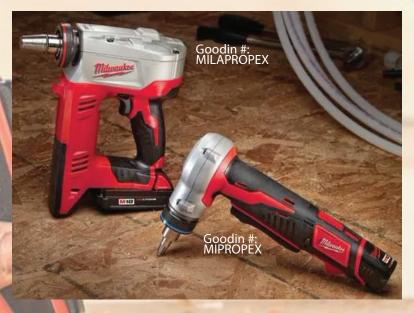

## REHHU Rlumbing Perfection, Every Time.

For every \$5,000 for  $\frac{3}{8}$ " – 1" Get F1960 Tool (MIPROPEX)

For every \$15,000 for  $\frac{1}{4}$ " – 2" Gets F1960 Tool (MILAPROPEX)

March 1 - April 30, 2025