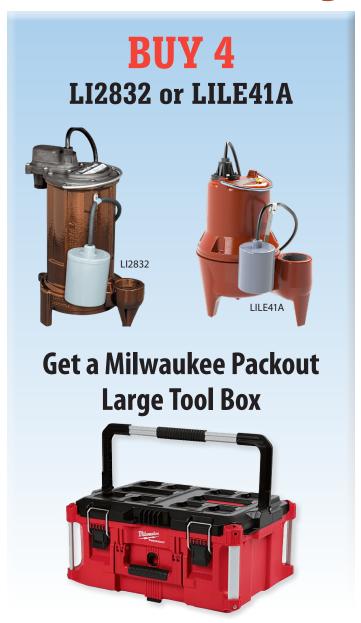

## **Get Pumped with Liberty**

May 1 - May 31, 2024

Orders are cumulative during the promotion period. Promotion applies to Liberty Pump Stock #'s L1247, L1237, L12832 & L1LE41A only. Purchases must be entered during the promotion dates stated on the flyer and ship by June 7, 2024. The ship date does not apply to backorders. Tag and Hold orders scheduled to ship after June 7, 2024 do NOT qualify for the promotion. Will Call orders must be picked up by June 7, 2024 to qualify for the promotion does not apply to orders placed from shop.goodinco.com. Talk to a sales representative to place qualify order. Promotion items will be delivered by your sales representative at the end of the promotion; allow 4-6 weeks for delivery.