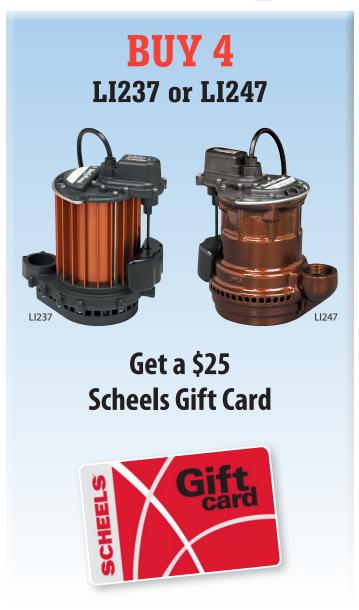

## **Get Pumped with Liberty**

May 1 - May 31, 2024

Orders are cumulative during the promotion period. Promotion applies to Liberty Pump Stock #'s L1247, L1237, L12832 & L1LE41A only. Purchases must be entered during the promotion dates stated on the flyer and ship by June 7, 2024. The ship date does not apply to backorders. Tag and Hold orders scheduled to ship after June 7, 2024 do NOT qualify for the promotion. Will Call orders must be picked up by June 7, 2024 to qualify for the promotion does not apply to orders placed from shop.goodinco.com. Talk to a sales representative to place qualify order. Promotion items will be delivered by your sales representative at the end of the promotion; allow 4-6 weeks for delivery.